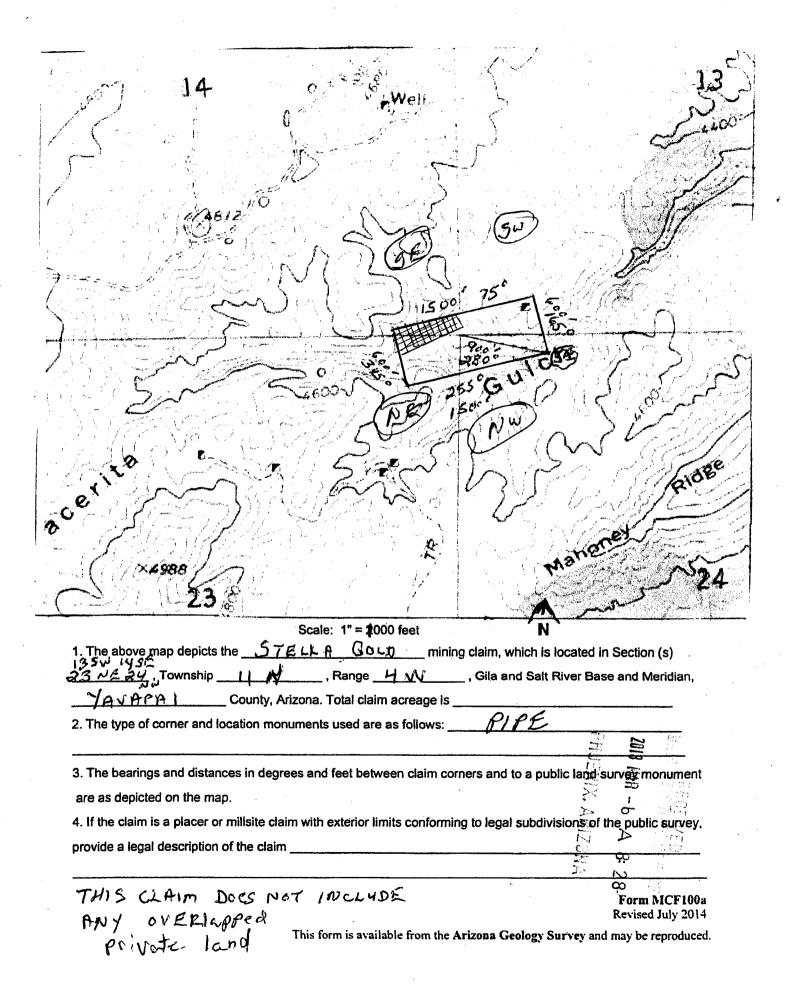

| LINE<br>NO. | AMC<br>NUMBER | CLAIM/SITE NAME  | COUNTY RECORDER DATA (If available) | TWP | RNG                                   | SEC            |
|-------------|---------------|------------------|-------------------------------------|-----|---------------------------------------|----------------|
|             | 449826        | STELLA BOLD      |                                     | 110 | 4W                                    | 13 14          |
|             |               |                  |                                     |     |                                       | 13 14<br>23 24 |
|             |               |                  |                                     |     |                                       |                |
| Ŀ           |               |                  |                                     |     |                                       |                |
|             |               |                  |                                     |     |                                       |                |
|             |               |                  |                                     |     |                                       |                |
|             |               |                  |                                     | ·   |                                       |                |
|             |               |                  |                                     |     |                                       |                |
|             |               |                  |                                     |     |                                       |                |
|             |               |                  |                                     |     | · · · · · · · · · · · · · · · · · · · | ,              |
|             |               |                  |                                     |     |                                       |                |
|             |               |                  |                                     |     |                                       |                |
|             |               |                  |                                     |     |                                       | ·              |
|             |               |                  | ,                                   |     |                                       |                |
|             |               |                  |                                     |     |                                       |                |
|             |               |                  |                                     |     |                                       |                |
|             |               |                  |                                     |     |                                       |                |
|             |               |                  |                                     |     |                                       |                |
|             |               | No Part days and |                                     |     |                                       |                |

| Line<br>No. | AMC<br>NUMBER | CLAIM/SITE NAME | COUNTY RECORDER DATA (If available) | TWP | RNG | SEC     |
|-------------|---------------|-----------------|-------------------------------------|-----|-----|---------|
| 1           | 449826        | STELLA GOLD     |                                     | IIN | 4 W | 13, 14, |
| 2           |               |                 |                                     |     |     |         |
| 3           |               |                 |                                     |     |     |         |
| 4           |               |                 |                                     |     |     |         |
| 5           |               |                 |                                     |     |     |         |
| 6           |               |                 |                                     |     |     |         |
| 7           |               |                 |                                     |     |     |         |
| 8           |               |                 |                                     |     |     | *       |
| 9           |               |                 |                                     |     |     |         |
| 10          |               |                 |                                     |     |     |         |